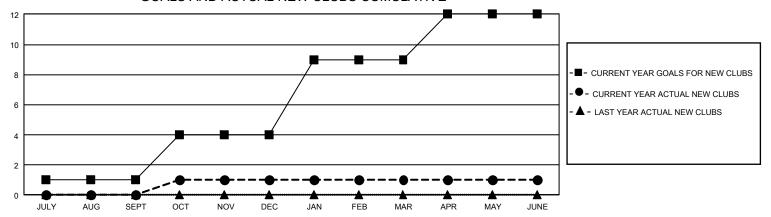

## GMT Constitutional Area 1, Group G

REPORT DOES NOT INCLUDE CLUBS IN UNDISTRICTED AREAS.

|                       | Cluk          | os        |               |     |  |
|-----------------------|---------------|-----------|---------------|-----|--|
| RESULTS FOR 2021-2022 |               |           |               |     |  |
| QUARTER               | NEW CLUB GOAL | NEW CLUBS | DROPPED CLUBS | QUA |  |
| JULY/AUG/SEPT         | 3             | 0         | 10            | JUL |  |
| OCT/NOV/DEC           | 9             | 1         | 3             | ОСТ |  |
| JAN/FEB/MAR           | 15            | 0         | 1             | JAN |  |
| APR/MAY/JUNE          | 9             | 0         | 9             | APR |  |

## GOALS AND ACTUAL NEW CLUBS CUMULATIVE