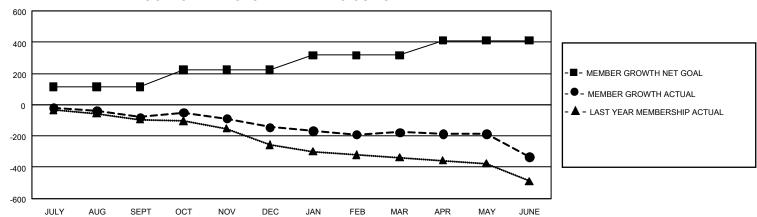

| Members               |                           |                         |                                              |  |  |  |  |  |  |
|-----------------------|---------------------------|-------------------------|----------------------------------------------|--|--|--|--|--|--|
| RESULTS FOR 2021-2022 |                           |                         |                                              |  |  |  |  |  |  |
| QUARTER               | MEMBER GROWTH NET<br>GOAL | MEMBER GROWTH<br>ACTUAL | DROPPED MEMBERS ACTUAL (including transfers) |  |  |  |  |  |  |
| JULY/AUG/SE           | EPT 115                   | 160                     | 209                                          |  |  |  |  |  |  |
| OCT/NOV/DE            | C 109                     | 234                     | 274                                          |  |  |  |  |  |  |
| JAN/FEB/MAF           | ₹ 93                      | 157                     | 170                                          |  |  |  |  |  |  |
| APR/MAY/JUI           | NE 93                     | 192                     | 343                                          |  |  |  |  |  |  |

## GOALS AND ACTUAL MEMBERS CUMULATIVE

| DROPPED CLUBS: 22       |            | 186 CLUBS OF 351 ADDED 1<br>OR MORE NEW MEMBERS | GENDER DISTRIBUTION                |                |
|-------------------------|------------|-------------------------------------------------|------------------------------------|----------------|
|                         |            |                                                 | MALE                               | 5,508 (69.34%) |
|                         |            |                                                 | FEMALE                             | 2,436 (30.66%) |
| DROPPED MEMBERS         |            |                                                 | NON BINARY                         | 0 (0.00%)      |
| DECEASED                | 137        |                                                 | PREFER NOT TO ANSWER               | 0 (0.00%)      |
| CLUB CANCELLED<br>OTHER | 138<br>721 | CLICK HERE FOR                                  | TOTAL FAMILY UNIT MEMBERS 1,620    |                |
| TOTAL                   | 996        | CUMULATIVE MEMBERSHIP DATA                      | FAMILY MEMBERS PAYING HALF DUES 82 |                |